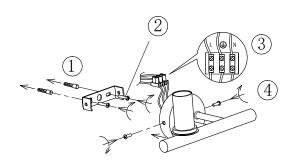

## **INSTALLATION INSTRUCTIONS:**

Electrical products can cause death, injury, or damage to property. Installation of this product must be carried out by a qualified electrician.

- Ensure mains supply is switched off.
- Insert masonry plugs into mounting surface.
- Fit mounting bracket onto mounting surface with self-tapping screws.
- Connect main supply wires to terminal block making sure all connections are tight.
- Fit ceiling cup onto mounting bracket with screws.
- Fit lamps firmly into lampholders
- Fit glass shade onto ceiling plate by securely placing it into mounting clips
- Reconnect power.