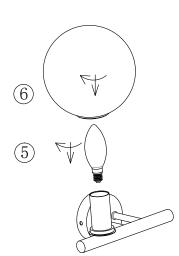

## **INSTALLATION INSTRUCTIONS:**

Electrical products can cause death, injury, or damage to property. Installation of this product must be carried out by a qualified electrician.

- Ensure mains supply is switched off.
- Insert masonry plugs into mounting surface.
- Fit mounting bracket onto mounting surface with self-tapping screws.
- Connect main supply wires to terminal block making sure all connections are tight.
- Fit ceiling cup onto mounting bracket with screws.
- Fit lamps firmly into lampholders
- Fit glass shade onto ceiling plate by securely placing it into mounting clips
- Reconnect power.